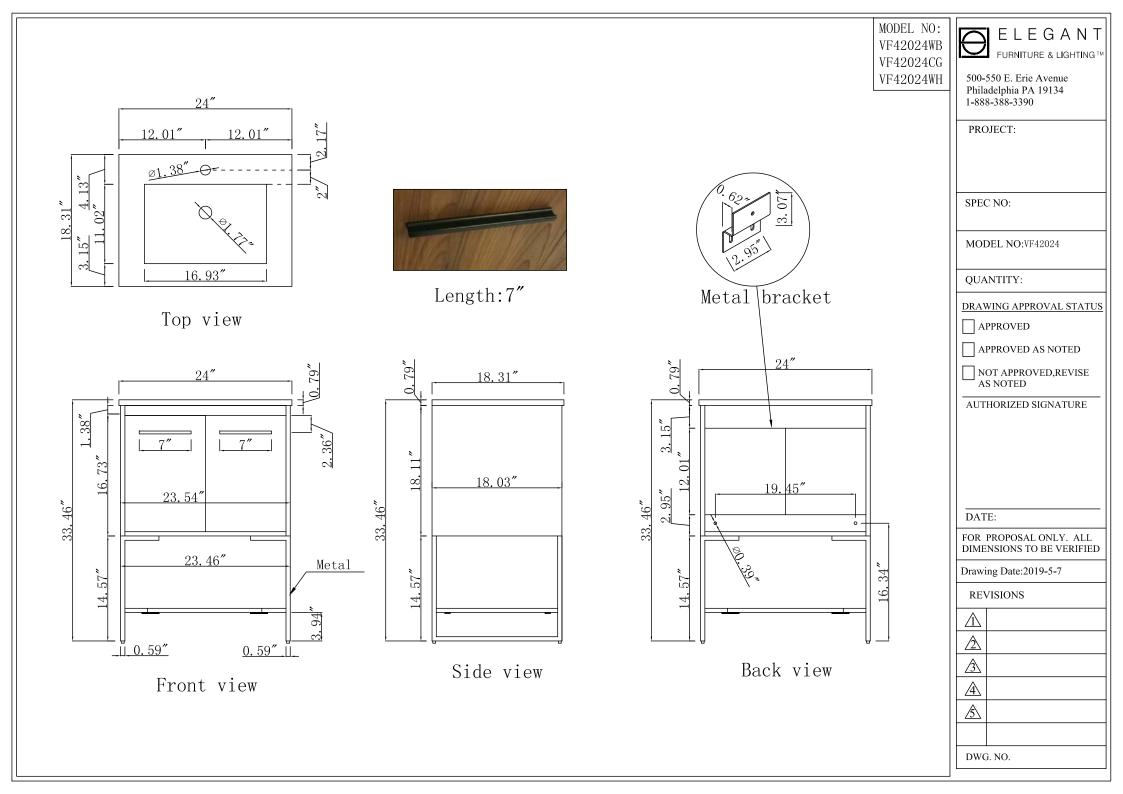

|                              | ,         |                                |              |                             |           |                                                 |        |                                   |              | 41 |
|------------------------------|-----------|--------------------------------|--------------|-----------------------------|-----------|-------------------------------------------------|--------|-----------------------------------|--------------|----|
| Model #                      | VF42024WH | "Number of Doors "             | 2            | "Table: seating capacity"   | 1         | "drawer glide extension"                        | N/A    | "cabinet interior width"          | 22.36"       |    |
| Finish                       | White     | "Finished Back "               | NO           | "upholstery color"          | N/A       | "drawer glide material"                         | N/A    | "cabinet interior depth"          | 16.85"       |    |
| "Hand Painted"               | NO        | "Hardware finish "             | Black        | "upholstery pattern"        | N/A       | "drawer dividers"                               | N/A    | "leg height"                      | 14.57"       |    |
| "Mirror type"                | N/A       | "Assembly "                    | YES          | "cushion material"          | N/A       | "Drawer Interior finish"                        | N/A    | "leg width"                       | 23.46"       |    |
| "Beveled glass"              | N/A       | "Product Width "               | 24"          | "base finish"               | White     | "Ball Bearing Glides"                           | N/A    | "leg depth"                       | 17.83"       | FO |
| "Frame material "            | MDF       | "Product Depth"                | 18.31"       | "powder coated finish"      | YES       | "soft close drawer glides"                      | N/A    | "gloss finish"                    | NO           |    |
| "Solid wood<br>construction" | N/A       | "Product Height"               | 33.46"       | "base material"             | MDF       | "Number of cabinets"                            | 1      | "stackable"                       | NO           |    |
| "Drawers Included "          | NO        | "Package LENGTH"               | 28.3"        | "top material"              | Porcelain | "shelf height"                                  | 3.94"  | "leg design"                      | Bracket legs |    |
| "Number of Drawers"          | N/A       | "Packaged WIDTH"               | 25.6″        | "wood species"              | MDF       | "shelf width"                                   | 15.94" | "Armoires: ring slots"            | N/A          | -  |
| "Joinery Type "              | N/A       | "Packaged HEIGHT"              | 25.2"        | "tip over restraint strap " | N/A       | "shelf depth"                                   | 17.83" | "Armoires: hooks"                 | N/A          |    |
| "Drawer railing "            | N/A       | "Package Weight(lbs) "         | 71           | "shape of top"              | Rectangle | "Shelf thickness"                               | 0.59"  | "armoires: mirror<br>dimensions " | N/A          |    |
| "Drawer Width"               | N/A       | "Product Weight(lbs)"          | 66           | "lift top"                  | NO        | "Any certification?"<br>(CARB/TSCA VI)          | YES    | "door thickness"                  | 0.59"        |    |
| "Drawer Depth "              | N/A       | "Shipping Type"                | Small Parcel | "shelf material"            | MDF       | "California Proposition 65<br>warning required" | YES    | "false drawers?"                  | N/A          |    |
| "Drawer Height "             | N/A       | "table top width"              | 18.31"       | "adjustable shelves"        | NO        | "Drawers Interior Height"                       | N/A    | "sink type "                      | Porcelain    | -  |
| "Shelves "                   | YES       | "table top finish"             | White        | "Drawer Handle designs"     | Bar Pulls | "Drawer Interior Width"                         | N/A    | "# of faucet holes "              | 1            | -  |
| "Number of Shelves "         | 1         | "glass top tempered"           | NO           | "saftey stop"               | YES       | "Drawer Interior Depth"                         | N/A    |                                   |              |    |
| "Doors included "            | YES       | "table top maximum<br>weight " | 66 LBS       | "felt lined drawers"        | N/A       | "cabinet interior height"                       | 17.52  |                                   |              |    |